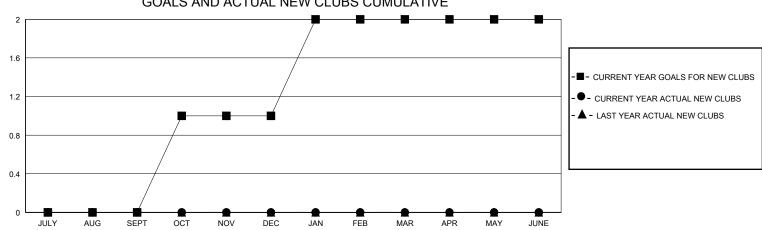

## District 7 O

Results as of: 6/30/2020

| GMT:          |               | LOCATION ARKANSAS |               |                       |                        |                         |                                                    |  |
|---------------|---------------|-------------------|---------------|-----------------------|------------------------|-------------------------|----------------------------------------------------|--|
|               | Club          | s                 |               | Members               |                        |                         |                                                    |  |
|               | RESULTS FOR   | R 2019-2020       |               | RESULTS FOR 2019-2020 |                        |                         |                                                    |  |
| QUARTER       | NEW CLUB GOAL | NEW CLUBS         | DROPPED CLUBS | QUARTER MEME          | BER GROWTH NET<br>GOAL | MEMBER GROWTH<br>ACTUAL | DROPPED<br>MEMBERS ACTUAL<br>(including transfers) |  |
| JULY/AUG/SEPT | 0             | 0                 | 1             | JULY/AUG/SEPT         | 5                      | 9                       | 12                                                 |  |
| OCT/NOV/DEC   | 1             | 0                 | 0             | OCT/NOV/DEC           | 5                      | 13                      | 27                                                 |  |
| JAN/FEB/MAR   | 1             | 0                 | 0             | JAN/FEB/MAR           | 5                      | 14                      | 17                                                 |  |
| APR/MAY/JUNE  | 0             | 0                 | 0             | APR/MAY/JUNE          | 5                      | 3                       | 19                                                 |  |