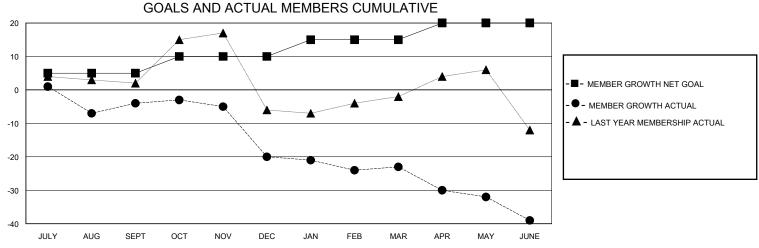

## District 7 O

Results as of: 6/30/2020

| GMT:          |               | LOCATION ARKANSAS |               |                       |                        |                         |                                                    |  |
|---------------|---------------|-------------------|---------------|-----------------------|------------------------|-------------------------|----------------------------------------------------|--|
|               | Club          | s                 |               | Members               |                        |                         |                                                    |  |
|               | RESULTS FOR   | R 2019-2020       |               | RESULTS FOR 2019-2020 |                        |                         |                                                    |  |
| QUARTER       | NEW CLUB GOAL | NEW CLUBS         | DROPPED CLUBS | QUARTER MEME          | BER GROWTH NET<br>GOAL | MEMBER GROWTH<br>ACTUAL | DROPPED<br>MEMBERS ACTUAL<br>(including transfers) |  |
| JULY/AUG/SEPT | 0             | 0                 | 1             | JULY/AUG/SEPT         | 5                      | 9                       | 12                                                 |  |
| OCT/NOV/DEC   | 1             | 0                 | 0             | OCT/NOV/DEC           | 5                      | 13                      | 27                                                 |  |
| JAN/FEB/MAR   | 1             | 0                 | 0             | JAN/FEB/MAR           | 5                      | 14                      | 17                                                 |  |
| APR/MAY/JUNE  | 0             | 0                 | 0             | APR/MAY/JUNE          | 5                      | 3                       | 19                                                 |  |